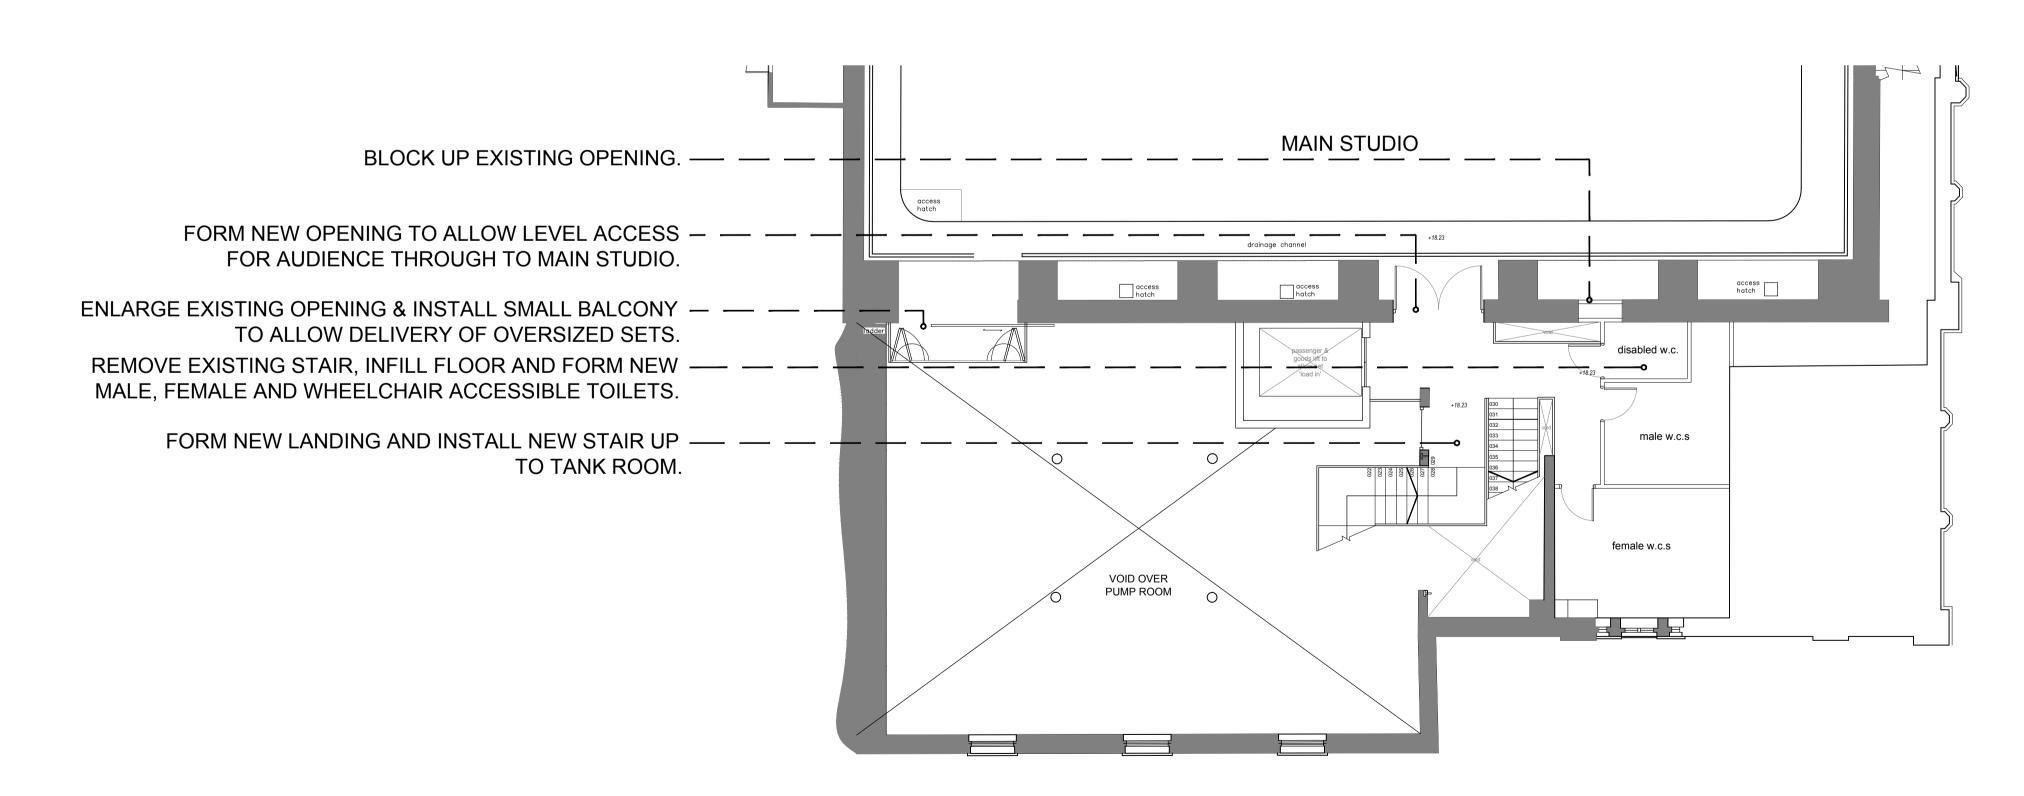

PROPOSED TANK ROOM LEVEL PLAN - scale 1:100

PROPOSED PUMP ROOM LEVEL PLAN- scale 1:100

project info.

project title: PROPOSED WORKS TO SOUTH WING AT:

drawing title: **PROPOSED MAIN TOILETS & TANK ROOM LEVEL PLANS** 