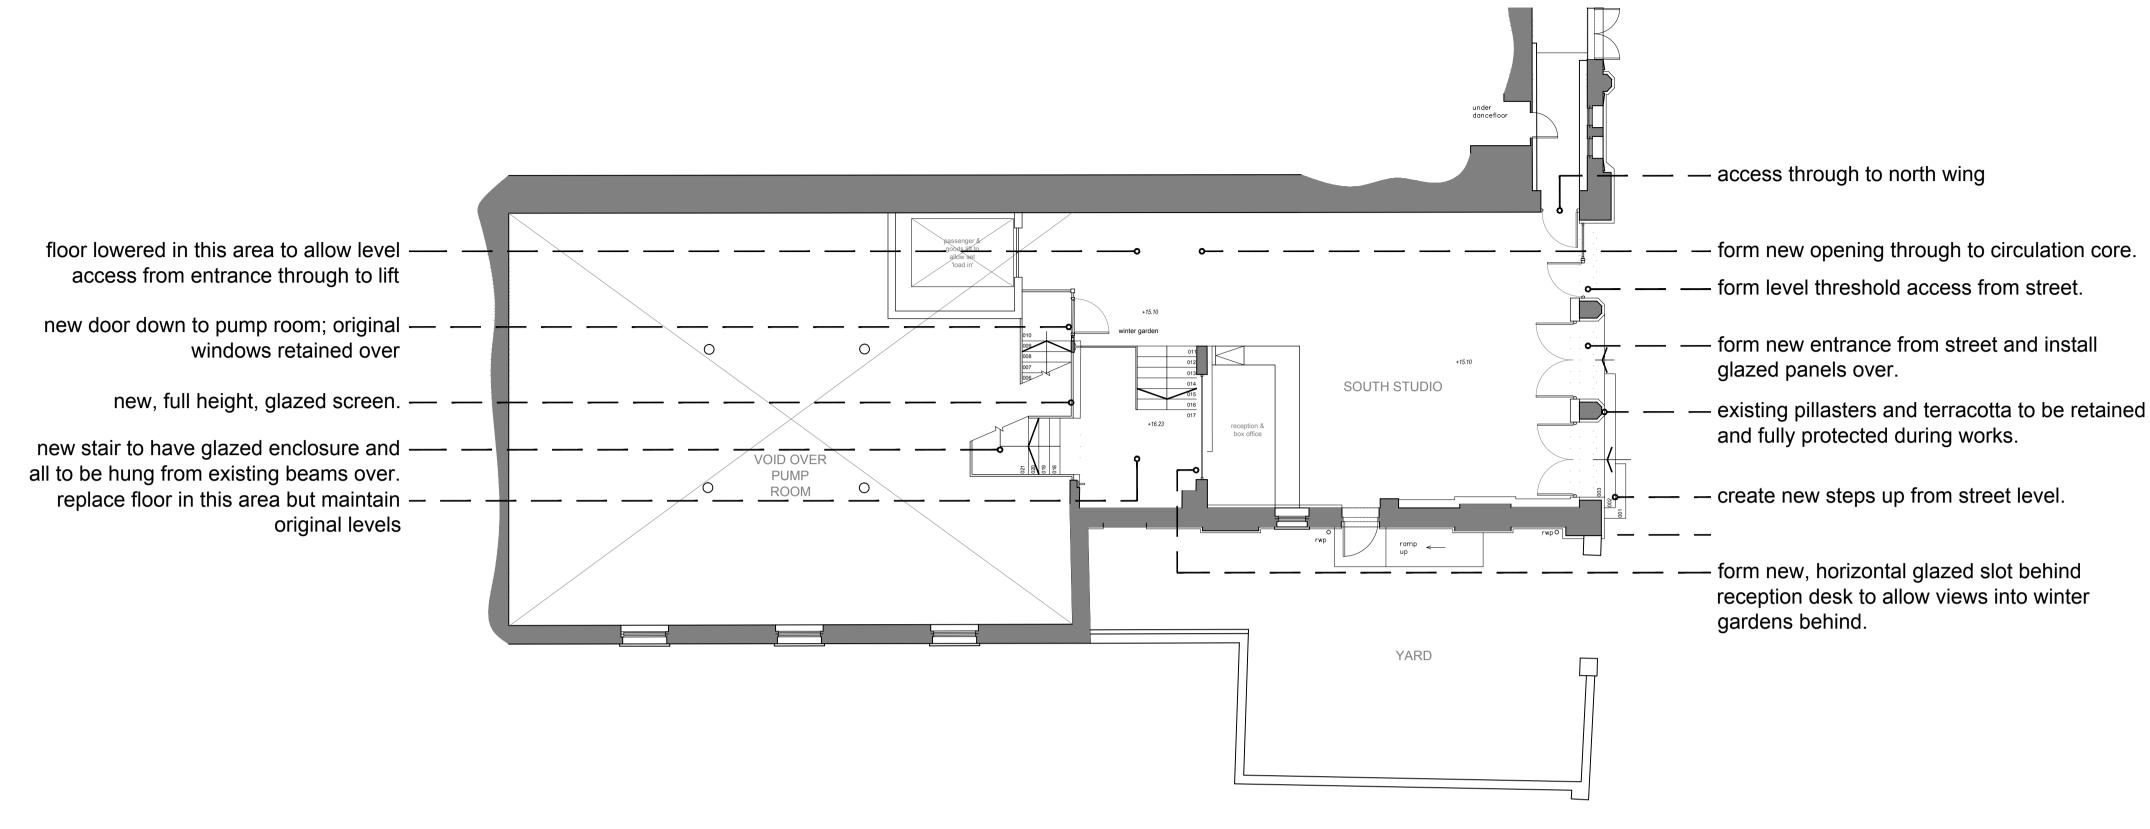

notes:

PROPOSED SOUTH STUDIO LEVEL PLAN - scale 1:100

project info.

project title: PROPOSED WORKS TO SOUTH WING AT: BRISTOL DANCE CENTRE

drawing title: **PROPOSED PUMP ROOM & ENTRANCE LEVEL PLANS** 

drawing issue: DISCUSSION ONLY/ PLANNING/ BUILDING REGS/ CONSTRUCTION drawing number: [date: 19.03.15] [date: 19.03.15]