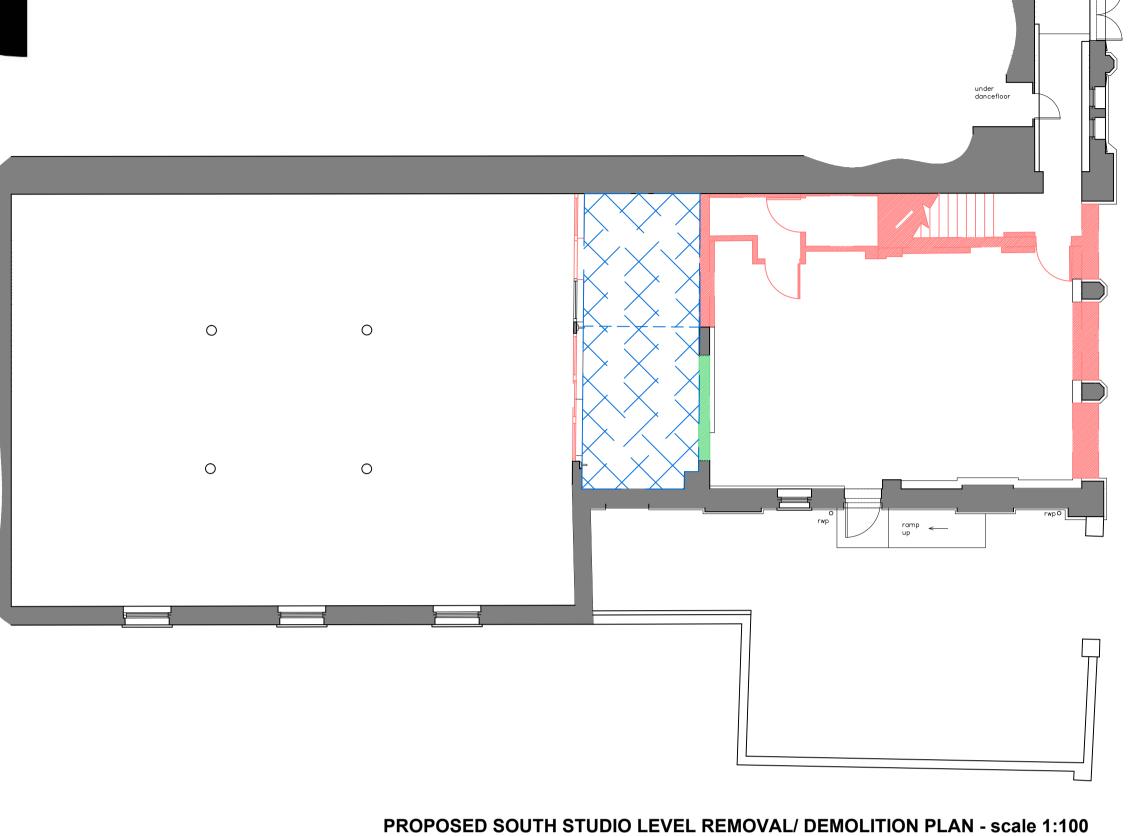

#### notes:

PROPOSED PLAN TANK LEVEL REMOVAL/ DEMOLITION PLAN - scale 1:100

PROPOSED MAIN STUDIO/ OFFICE LEVEL REMOVAL/ DEMOLITION PLAN - scale 1:100

project info.

project title: PROPOSED WORKS TO SOUTH WING AT: BRISTOL DANCE CENTRE

drawing title: PROPOSED REMOVAL/ DEMOLITION PLANS drawing issue: DISCUSSION ONLY/ PLANNING/ BUILDING REGS/ CONSTRUCTION scale bar

notes:

PROPOSED SOUTH STUDIO LEVEL PLAN - scale 1:100

project info.

project title: PROPOSED WORKS TO SOUTH WING AT: BRISTOL DANCE CENTRE

drawing title: **PROPOSED PUMP ROOM & ENTRANCE LEVEL PLANS** 

drawing issue: DISCUSSION ONLY/ PLANNING/ BUILDING REGS/ CONSTRUCTION drawing number: [date: 19.03.15] [date: 19.03.15]