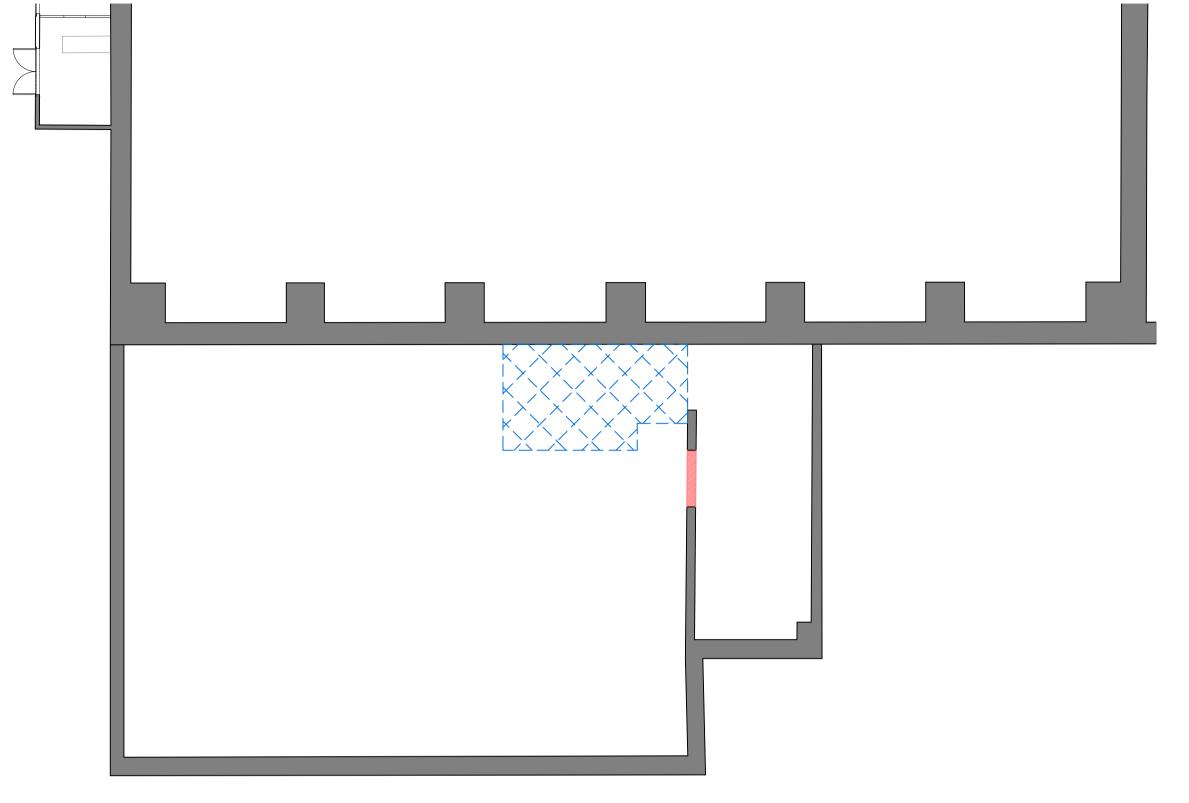

#### notes:

PROPOSED PLAN TANK LEVEL REMOVAL/ DEMOLITION PLAN - scale 1:100

PROPOSED MAIN STUDIO/ OFFICE LEVEL REMOVAL/ DEMOLITION PLAN - scale 1:100

project info.

project title: PROPOSED WORKS TO SOUTH WING AT: BRISTOL DANCE CENTRE

drawing title: PROPOSED REMOVAL/ DEMOLITION PLANS drawing issue: DISCUSSION ONLY/ PLANNING/ BUILDING REGS/ CONSTRUCTION scale bar