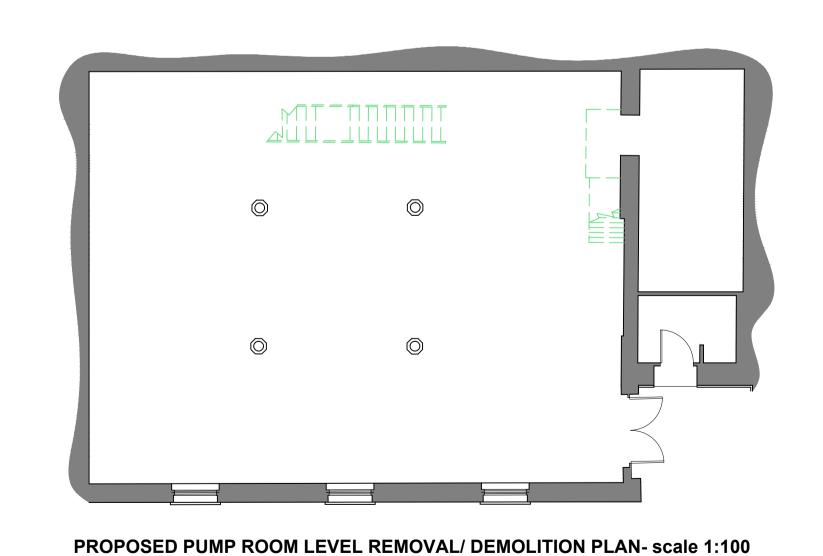

#### notes:

PROPOSED PLAN TANK LEVEL REMOVAL/ DEMOLITION PLAN - scale 1:100

PROPOSED MAIN STUDIO/ OFFICE LEVEL REMOVAL/ DEMOLITION PLAN - scale 1:100

project info.

project title: PROPOSED WORKS TO SOUTH WING AT: BRISTOL DANCE CENTRE

drawing title: PROPOSED REMOVAL/ DEMOLITION PLANS drawing issue: DISCUSSION ONLY/ PLANNING/ BUILDING REGS/ CONSTRUCTION scale bar