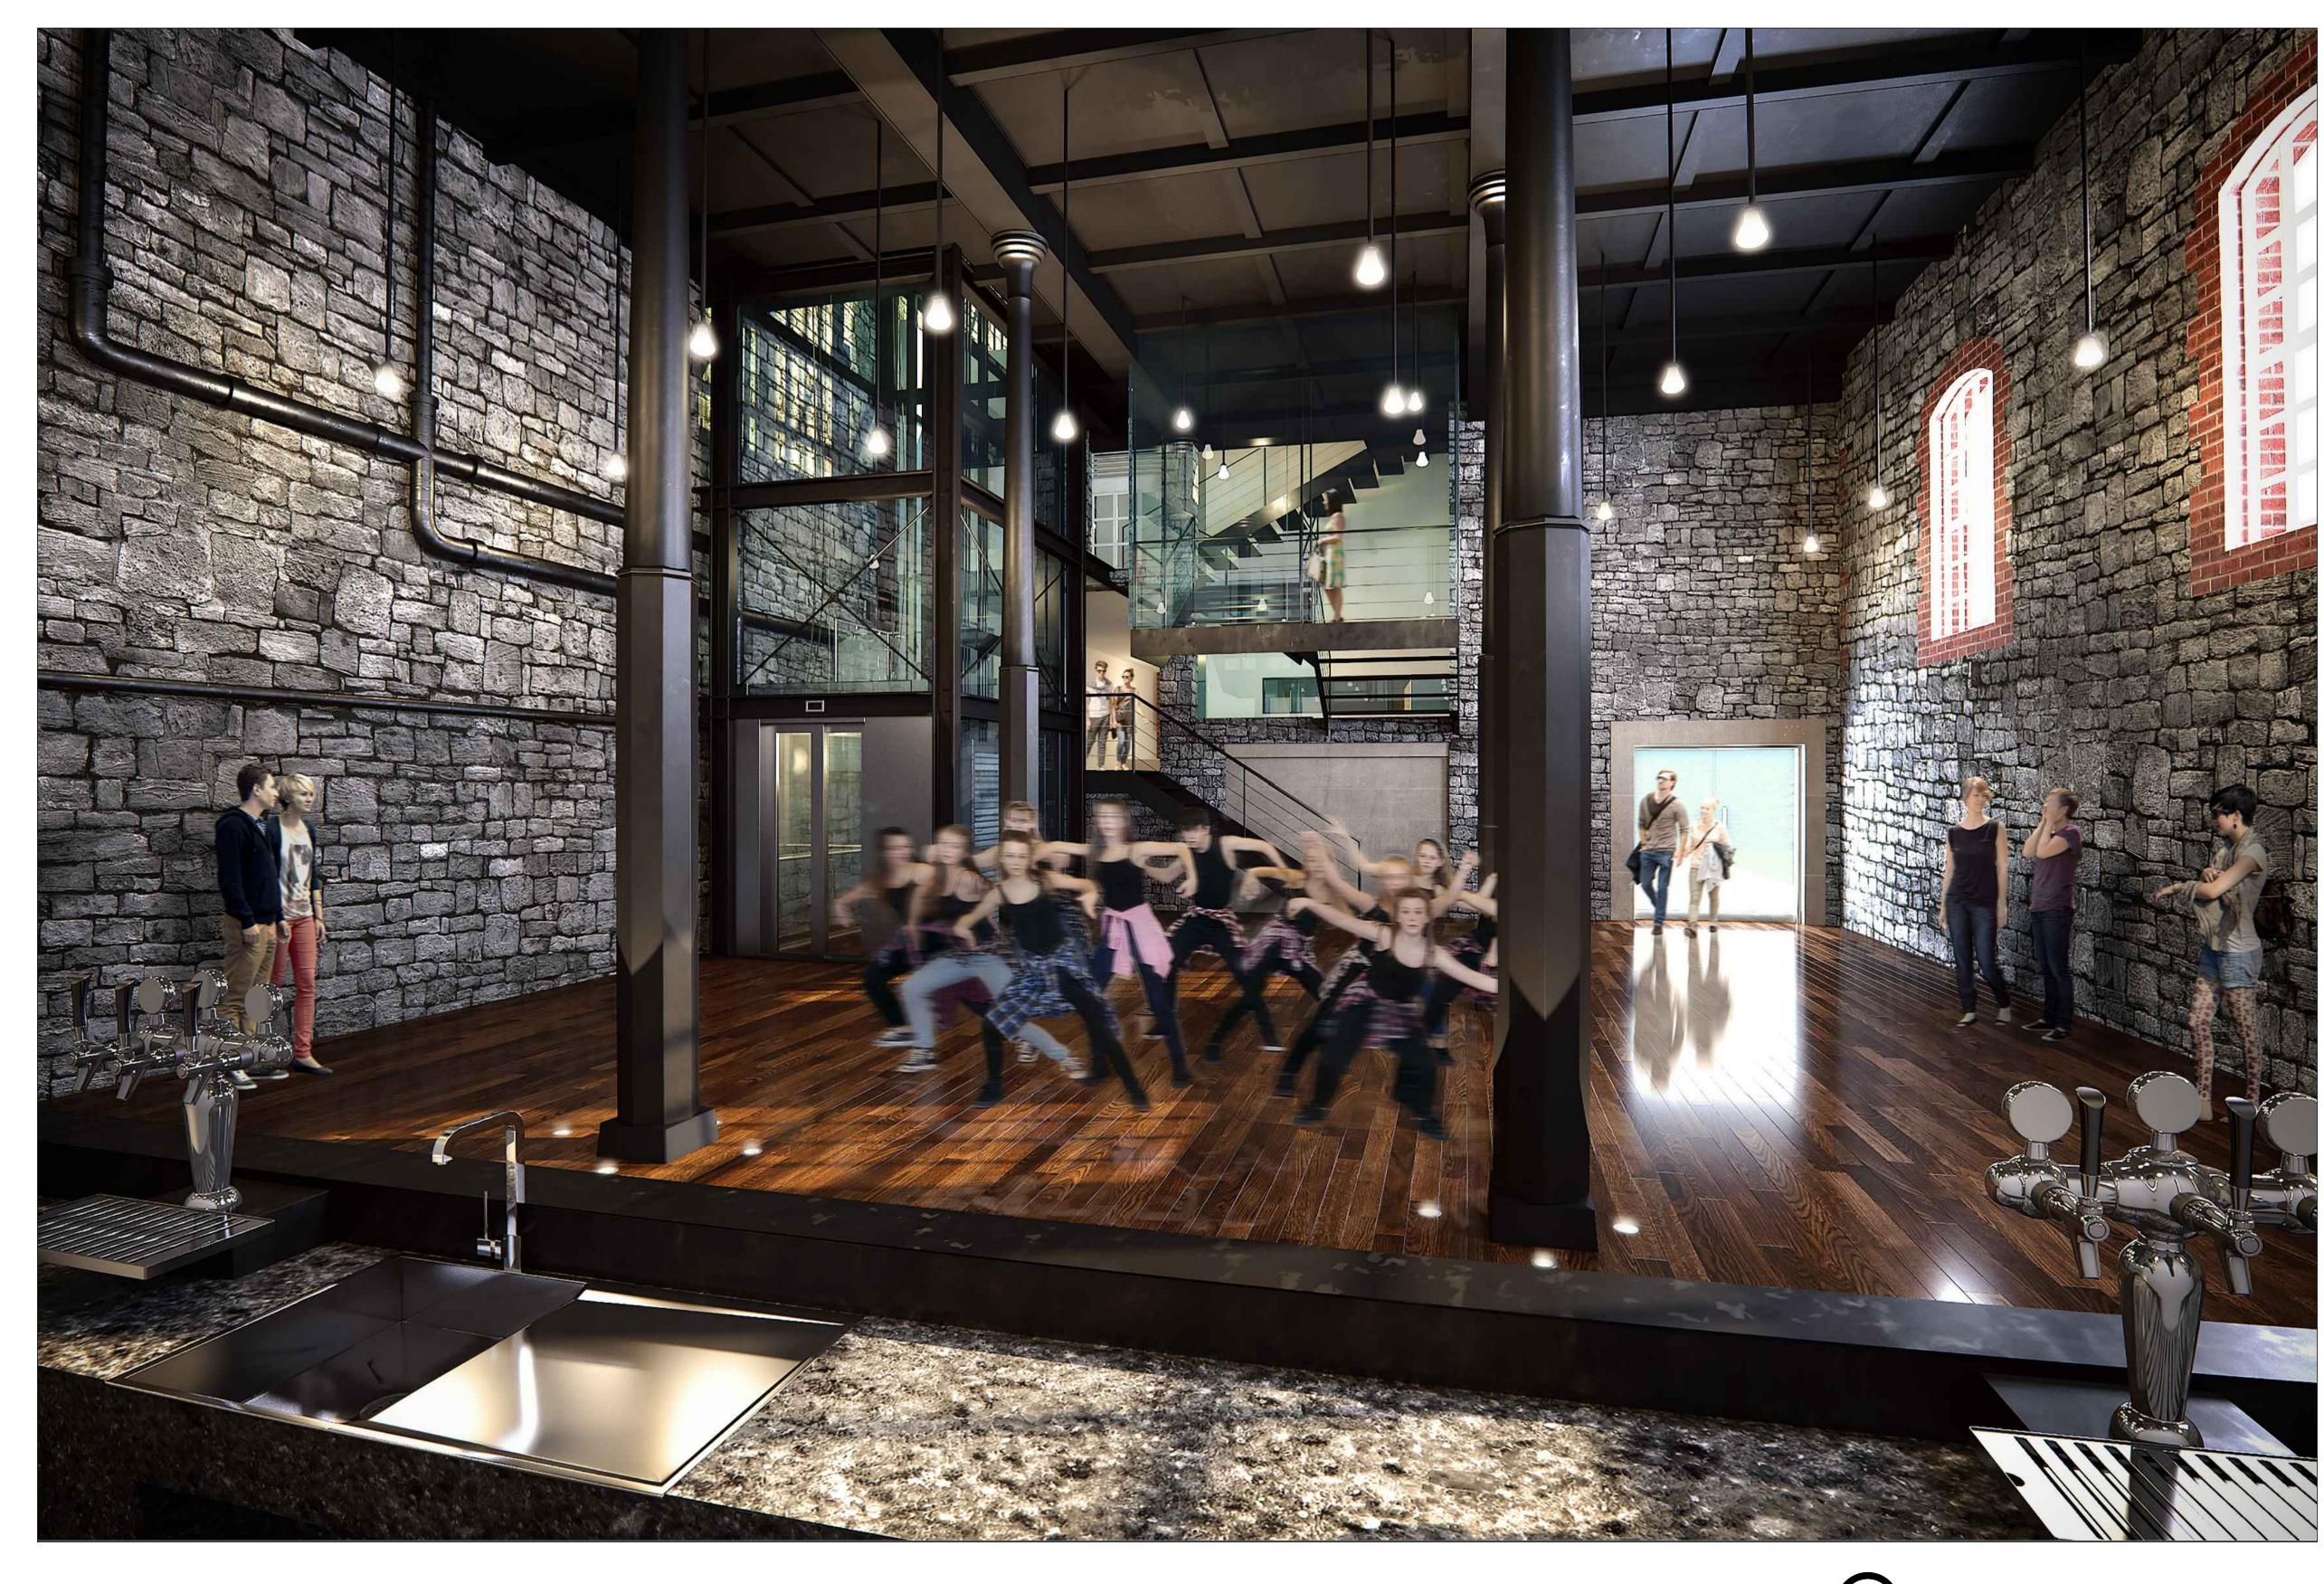

# [contact details:]

PH3 BRISTOL STUDIO: 80 STOKES CROFT, BRISTOL, BS1 3QY. t; 0117 911 5458

e; mail@ph3design.co.uk

w; www.ph3design.co.uk

project info.

project title:
PROPOSED WORKS TO SOUTH WING AT:
BRISTOL DANCE CENTRE

drawing title:
artist's impression:
proposed entrance foyer

drawing issue:

DISCUSSION ONLY/ PLANNING/ BUILDING REGS/ CONSTRUCTION