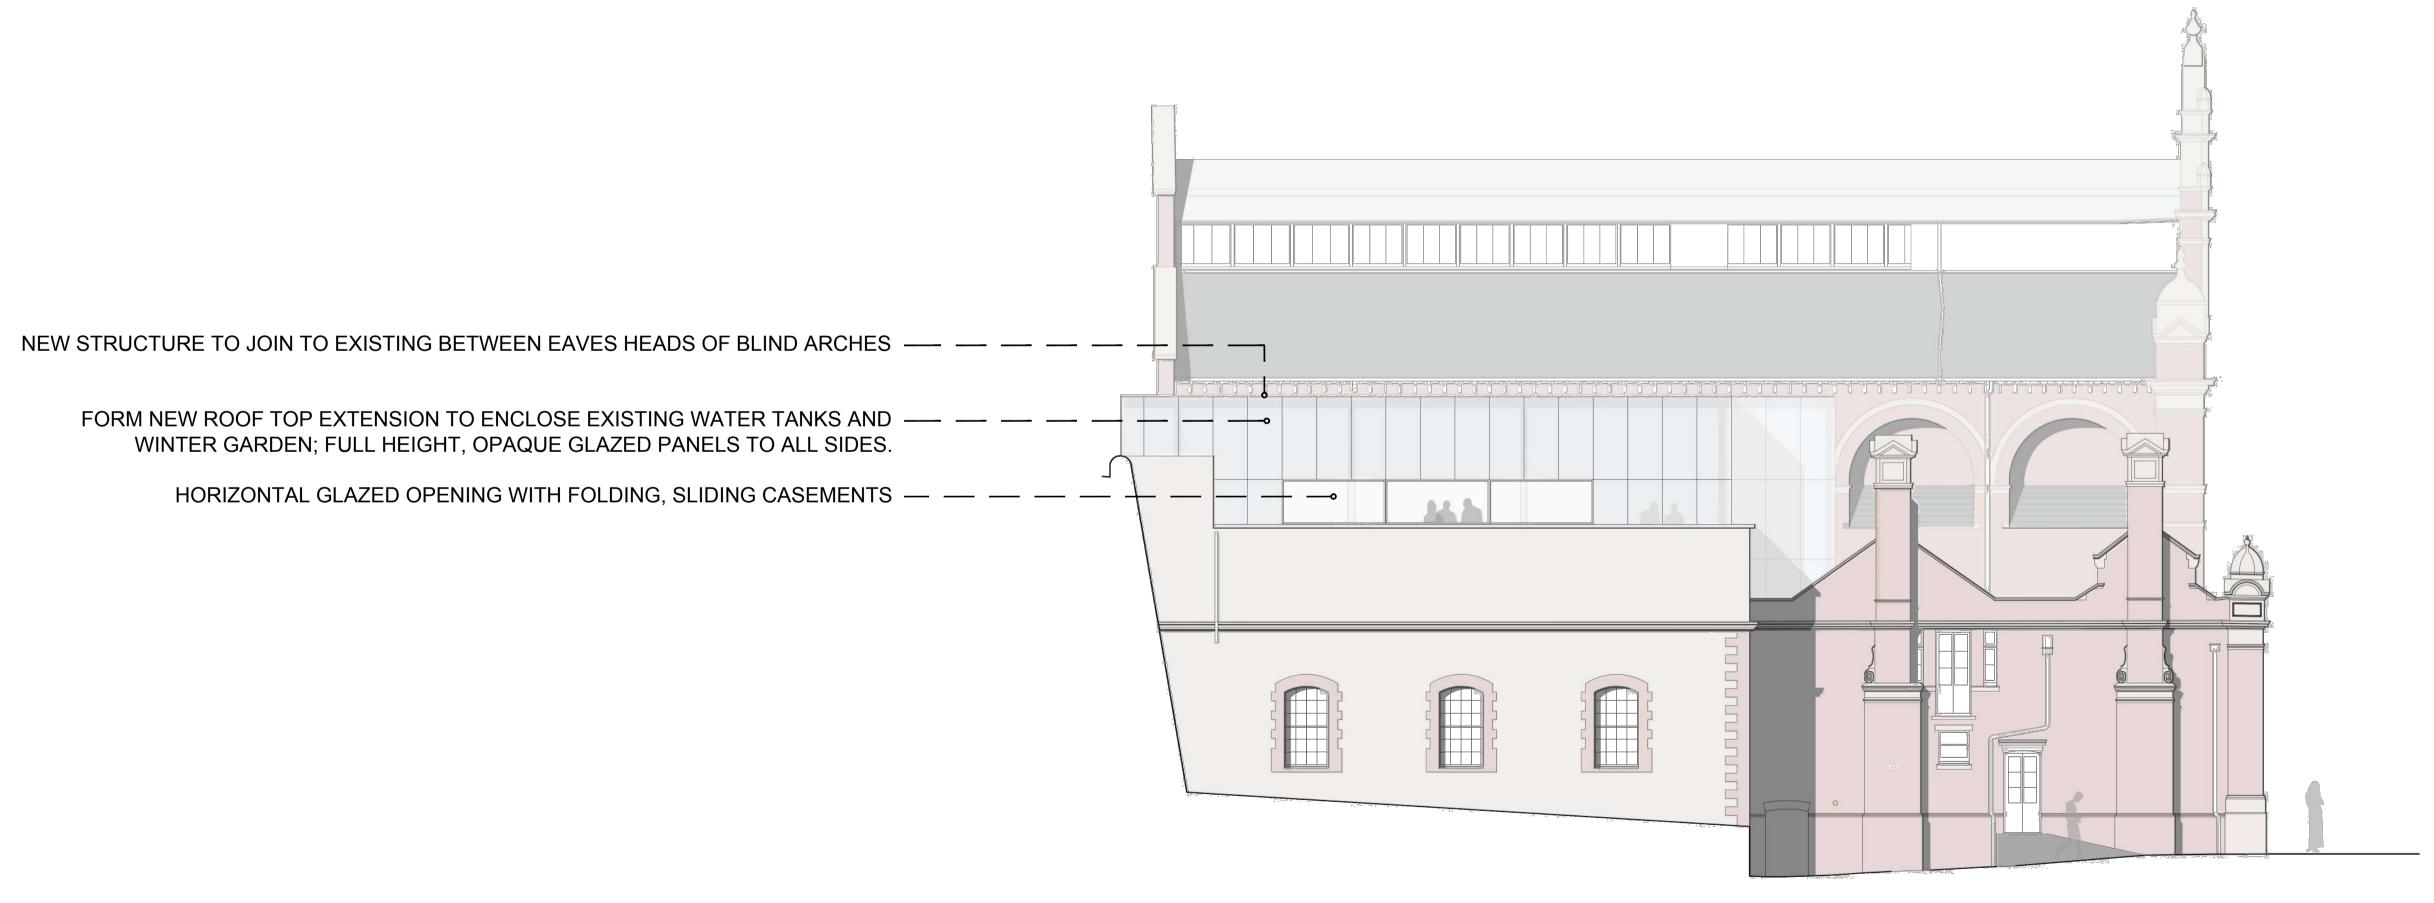

#### [contact details:]

PH3 BRISTOL STUDIO: 80 STOKES CROFT, BRISTOL, **BS1 3QY.** t; 0117 911 5458

PH3 LIVERPOOL STUDIO: 78 MOUNT PLEASANT, LIVERPOOL, L3 5SL. t; 0151 909 4282

e; mail@ph3design.co.uk w; www.ph3design.co.uk

notes:

FORM NEW ROOF TOP EXTENSION TO ENCLOSE EXISTING WATER TANKS AND WINTER GARDEN; FULL HEIGHT, OPAQUE GLAZED PANELS TO ALL SIDES

PROPOSED REAR ELEVATION - scale 1:100

PROPOSED SIDE ELEVATION - scale 1:100

project info.

project title: PROPOSED WORKS TO SOUTH WING AT: BRISTOL DANCE CENTRE

drawing title: **PROPOSED SIDE & REAR ELEVATIONS**  drawing issue:

DISCUSSION ONLY/ PLANNING/ BUILDING REGS/ CONSTRUCTION