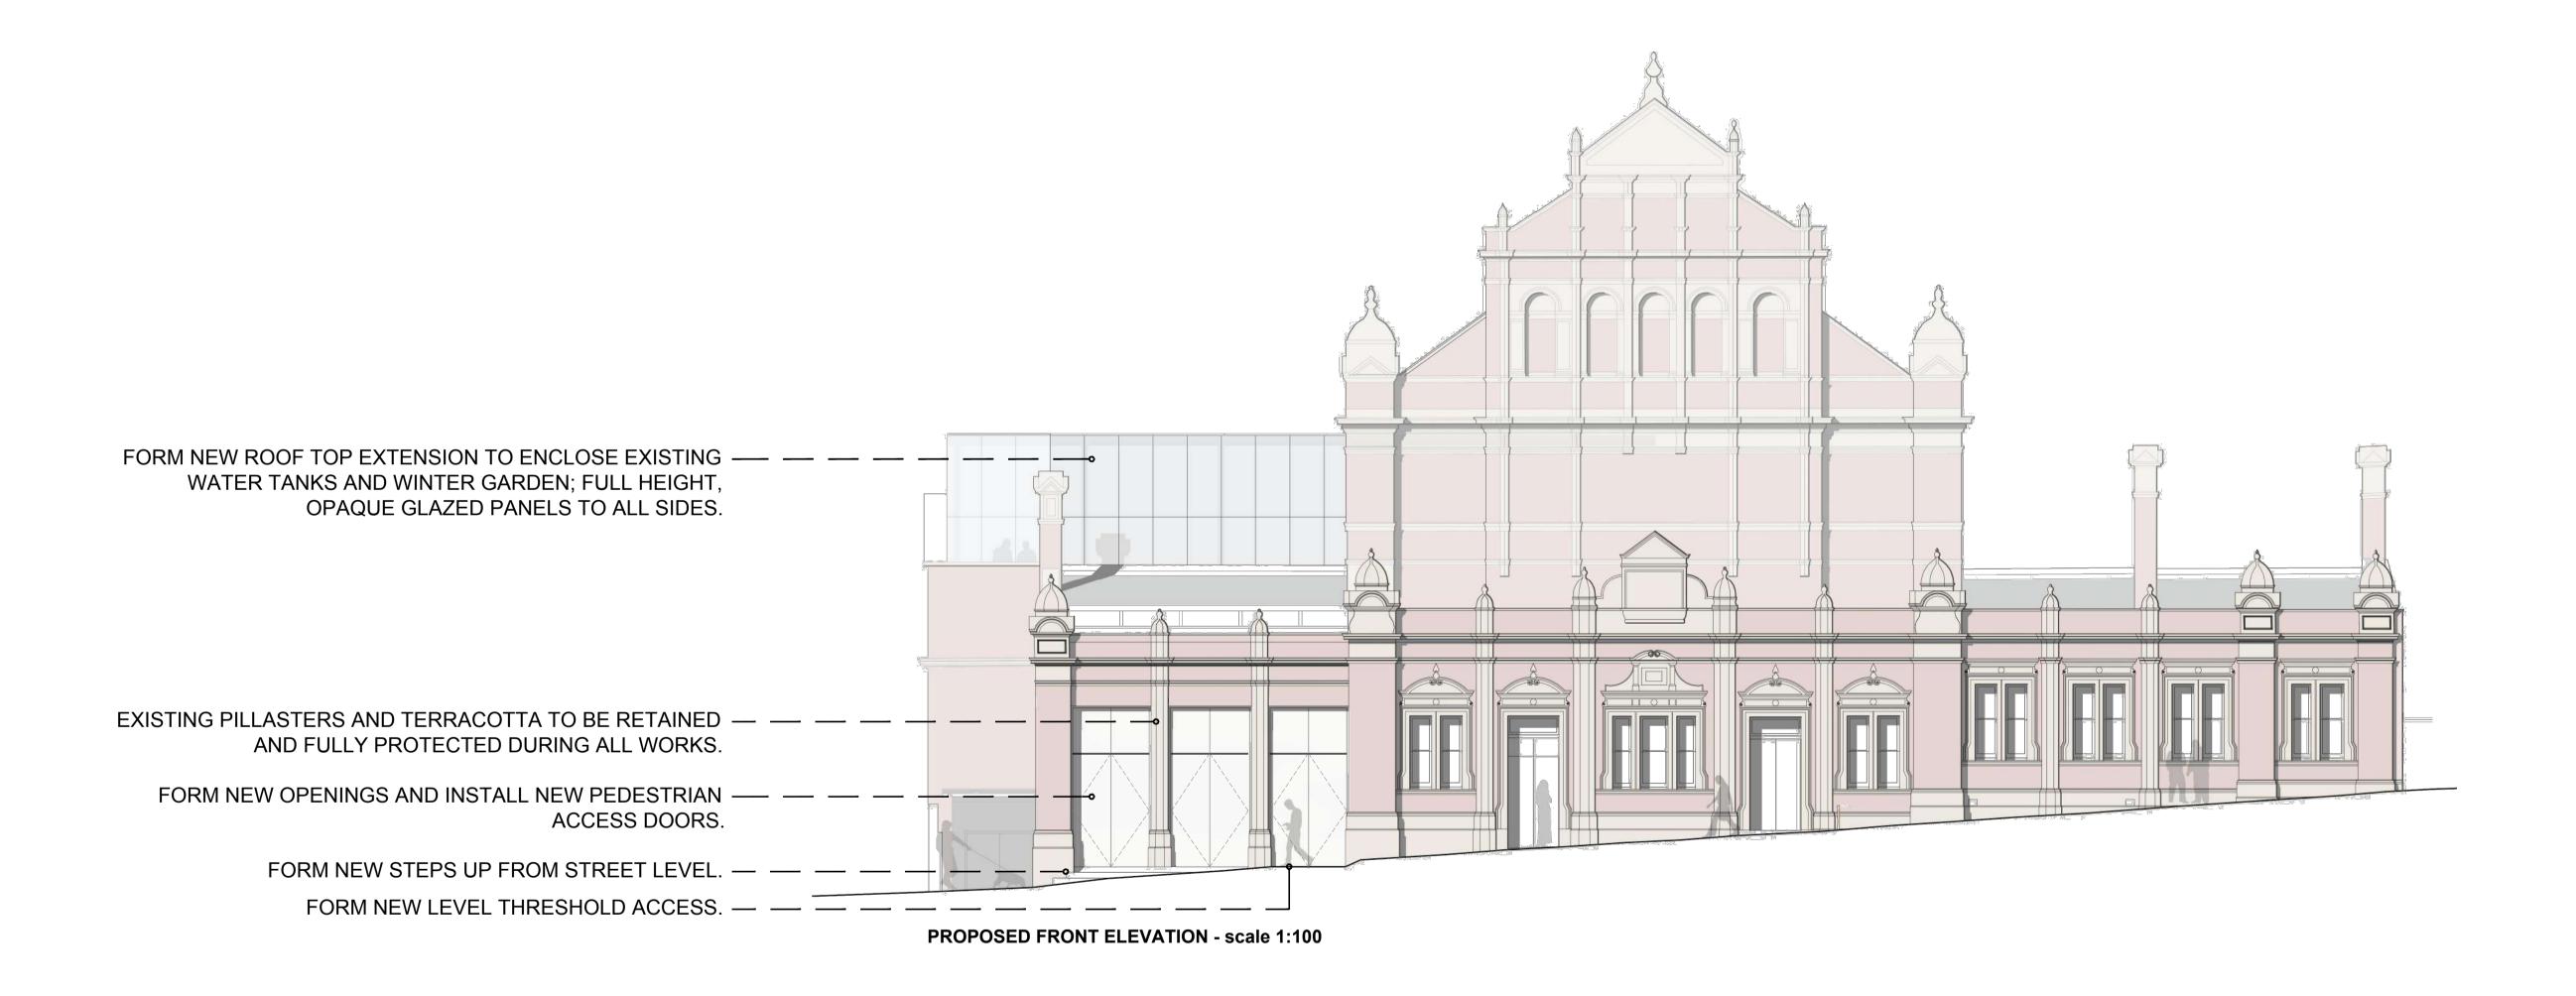

#### [contact details:]

PH3 BRISTOL STUDIO: **80 STOKES CROFT,** BRISTOL, **BS1 3QY.** t; 0117 911 5458

PH3 LIVERPOOL STUDIO: 78 MOUNT PLEASANT, LIVERPOOL, L3 5SL. t; 0151 909 4282

e; mail@ph3design.co.uk w; www.ph3design.co.uk

notes:

project info.

project title: PROPOSED WORKS TO SOUTH WING AT:

drawing title: PROPOSED FRONT ELEVATION drawing issue: DISCUSSION ONLY/ PLANNING/ BUILDING REGS/ CONSTRUCTION [scale:] 1:100@a1

scale bar