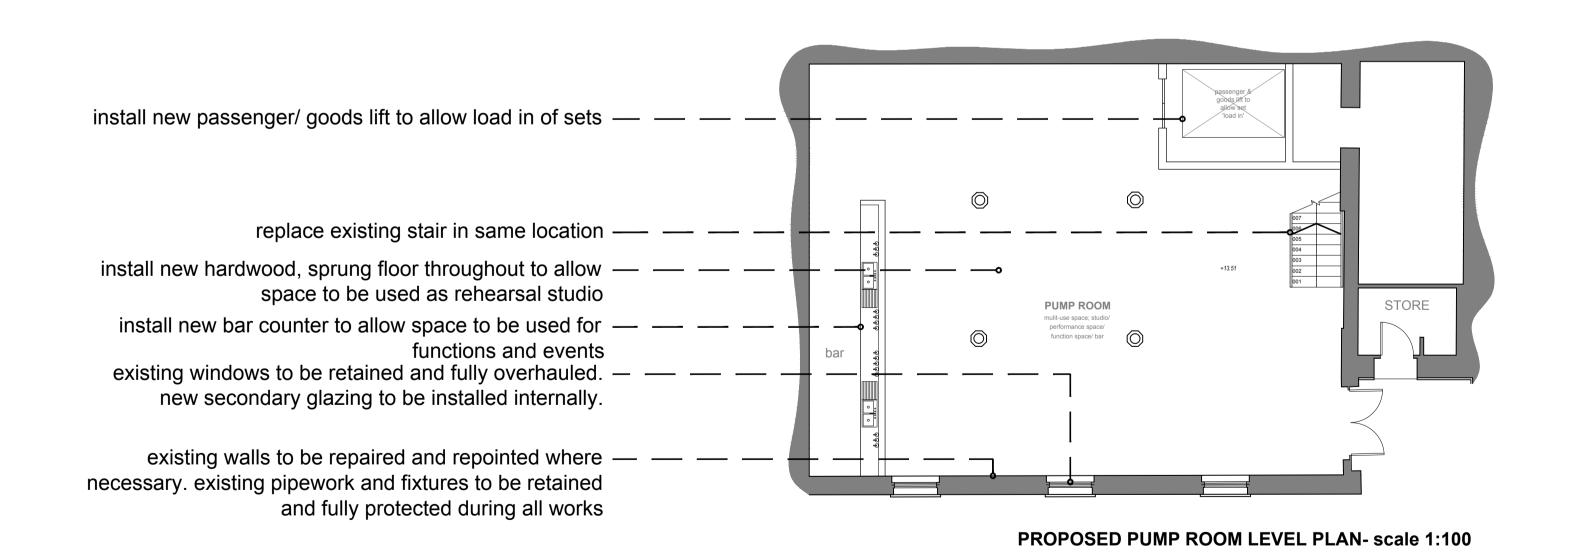

PROPOSED TANK ROOM LEVEL PLAN - scale 1:100

PROPOSED PUMP ROOM LEVEL PLAN- scale 1:100

project info.

project title: PROPOSED WORKS TO SOUTH WING AT:

drawing title: **PROPOSED MAIN TOILETS & TANK ROOM LEVEL PLANS** 