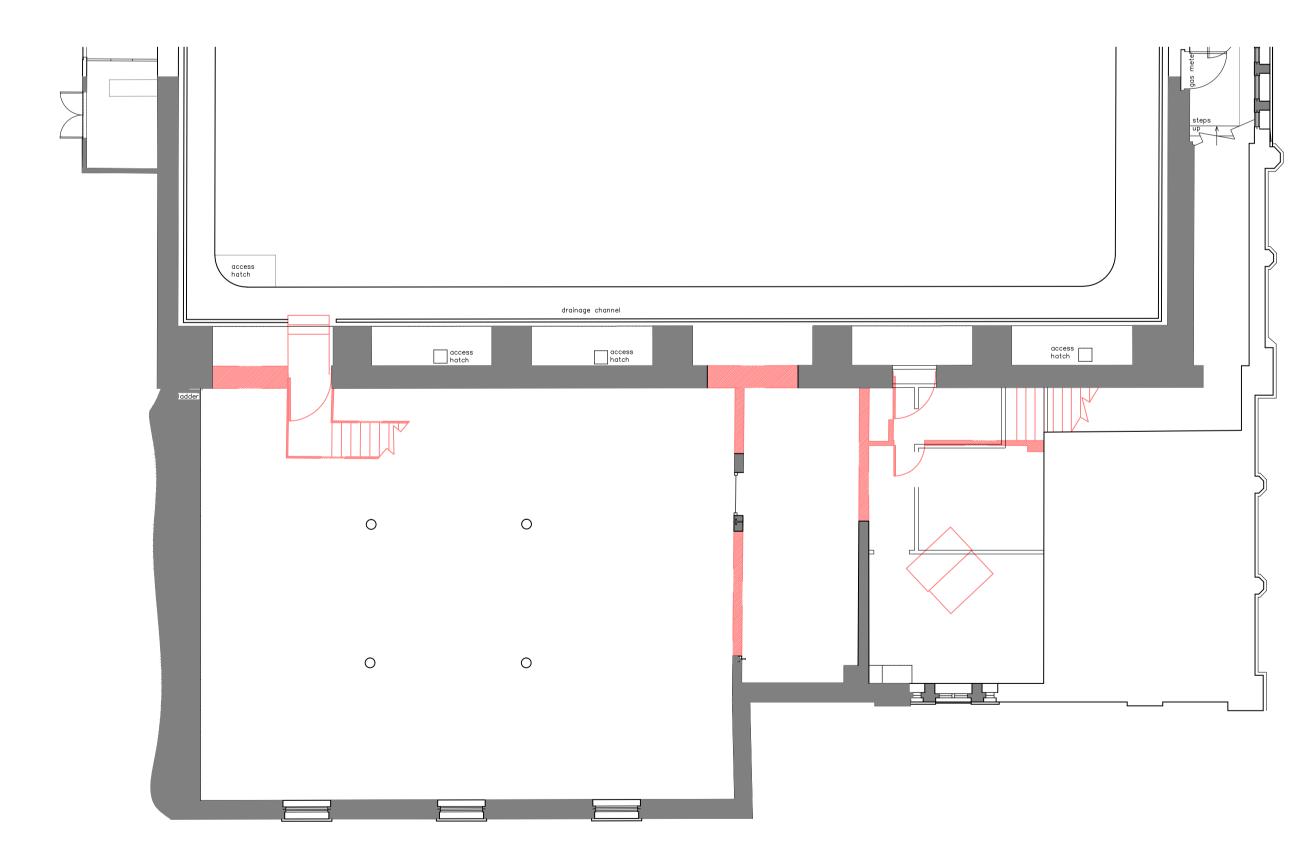

#### notes:

PROPOSED PLAN TANK LEVEL REMOVAL/ DEMOLITION PLAN - scale 1:100

PROPOSED MAIN STUDIO/ OFFICE LEVEL REMOVAL/ DEMOLITION PLAN - scale 1:100

project info.

project title: PROPOSED WORKS TO SOUTH WING AT: BRISTOL DANCE CENTRE

drawing title: PROPOSED REMOVAL/ DEMOLITION PLANS drawing issue: DISCUSSION ONLY/ PLANNING/ BUILDING REGS/ CONSTRUCTION scale bar